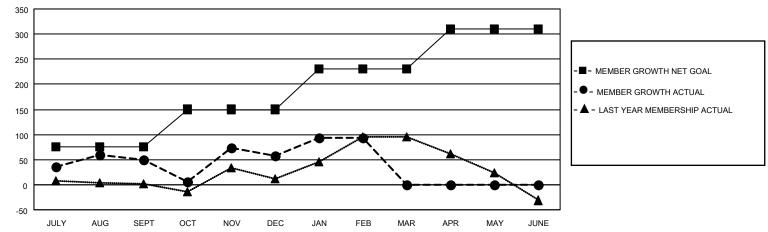

## LOCATION ONTARIO District A 711 Results as of: 2/28/2021

| Clubs         |               |             |               | Members               |                        |                         |                                                    |  |
|---------------|---------------|-------------|---------------|-----------------------|------------------------|-------------------------|----------------------------------------------------|--|
|               | RESULTS FOR   | R 2020-2021 |               | RESULTS FOR 2020-2021 |                        |                         |                                                    |  |
| QUARTER       | NEW CLUB GOAL | NEW CLUBS   | DROPPED CLUBS | QUARTER MEME          | BER GROWTH NET<br>GOAL | MEMBER GROWTH<br>ACTUAL | DROPPED<br>MEMBERS ACTUAL<br>(including transfers) |  |
| JULY/AUG/SEPT | 0             | 2           | 0             | JULY/AUG/SEPT         | 75                     | 135                     | 72                                                 |  |
| OCT/NOV/DEC   | 1             | 4           | 2             | OCT/NOV/DEC           | 75                     | 235                     | 217                                                |  |
| JAN/FEB/MAR   | 1             | 0           | 4             | JAN/FEB/MAR           | 80                     | 98                      | 53                                                 |  |
| APR/MAY/JUNE  | 0             | 0           | 0             | APR/MAY/JUNE          | 80                     | 0                       | 0                                                  |  |

## GOALS AND ACTUAL MEMBERS CUMULATIVE

| DROPPED CLUBS: 6 |     | 33 CLUBS OF 86 ADDED 1 OR MORE<br>NEW MEMBERS | GENDER DISTRIBUTION  MALE 934 (60.10%) |               |     |
|------------------|-----|-----------------------------------------------|----------------------------------------|---------------|-----|
| DROPPED MEMBERS  |     |                                               | FEMALE                                 | 620 (39.90%)  |     |
| DECEASED         | 14  | CLICK HERE FOR CUMULATIVE                     | TOTAL FAMILY UNIT MEMBERS              |               | 276 |
| CLUB CANCELLED   | 35  | MEMBERSHIP DATA                               | EANULY MEMBER                          | C DAVING HALF | 147 |
| OTHER 293        |     |                                               | FAMILY MEMBERS PAYING HALF DUES        |               | 147 |
| TOTAL            | 342 |                                               |                                        |               |     |