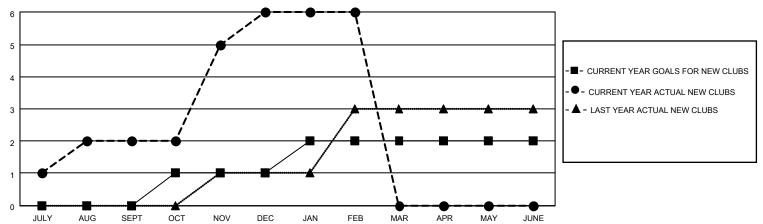

## LOCATION ONTARIO District A 711 Results as of: 2/28/2021

| Clubs         |               |             |               | Members               |                        |                         |                                                    |  |
|---------------|---------------|-------------|---------------|-----------------------|------------------------|-------------------------|----------------------------------------------------|--|
|               | RESULTS FOR   | R 2020-2021 |               | RESULTS FOR 2020-2021 |                        |                         |                                                    |  |
| QUARTER       | NEW CLUB GOAL | NEW CLUBS   | DROPPED CLUBS | QUARTER MEME          | BER GROWTH NET<br>GOAL | MEMBER GROWTH<br>ACTUAL | DROPPED<br>MEMBERS ACTUAL<br>(including transfers) |  |
| JULY/AUG/SEPT | 0             | 2           | 0             | JULY/AUG/SEPT         | 75                     | 135                     | 72                                                 |  |
| OCT/NOV/DEC   | 1             | 4           | 2             | OCT/NOV/DEC           | 75                     | 235                     | 217                                                |  |
| JAN/FEB/MAR   | 1             | 0           | 4             | JAN/FEB/MAR           | 80                     | 98                      | 53                                                 |  |
| APR/MAY/JUNE  | 0             | 0           | 0             | APR/MAY/JUNE          | 80                     | 0                       | 0                                                  |  |

## GOALS AND ACTUAL NEW CLUBS CUMULATIVE